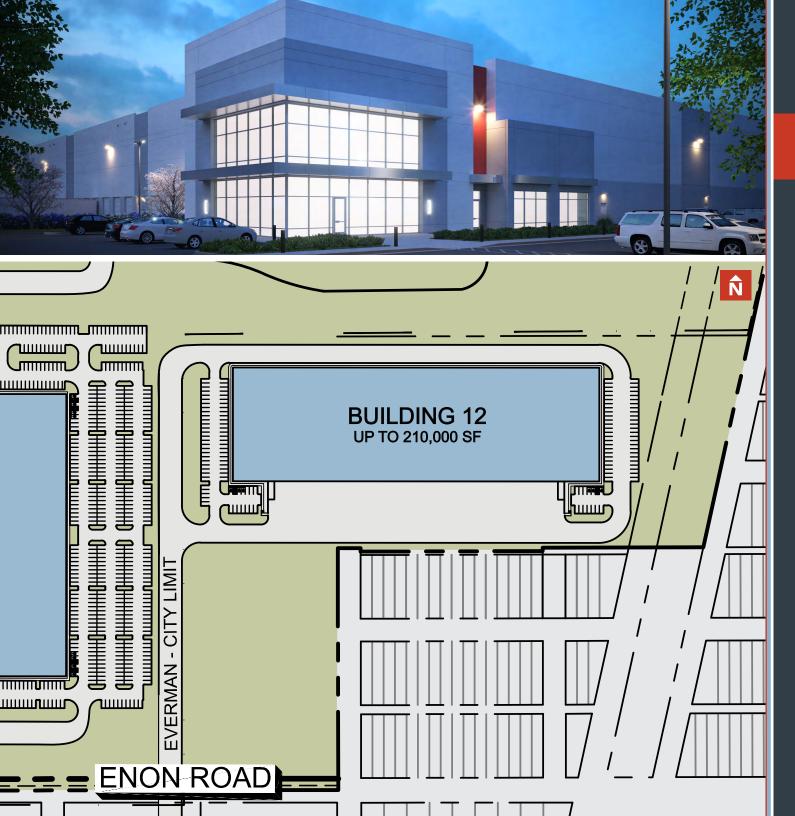

### SQUARE FOOTAGE

25,000 - 300,000 SF Available for Build to Suit

#### STAND ALONE BUILDINGS

Can accommodate stand alone buildings ranging from 25,000 SF to 210,000 SF