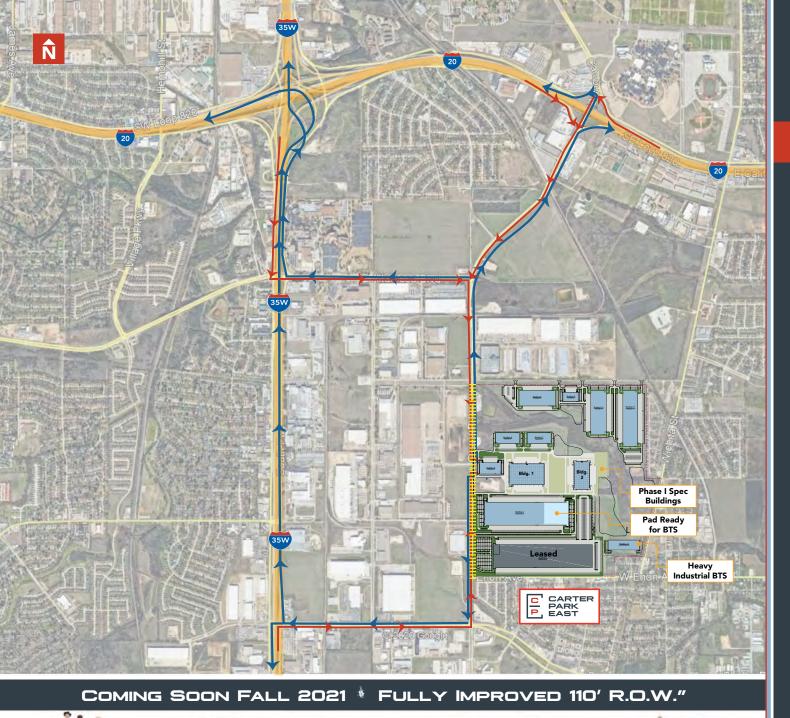

### 556 ACRE MASTER PLANNED CLASS A DEVELOPMENT

7500-7601 Oak Grove Rd | Everman, Tx 76140 Visit www.carterparkeast.com for more information







CD CLARION PARTNERS





### C CARTER PARK P EAST

## HEAVY INDUSTRIAL BUILD TO SUIT

### SQUARE FOOTAGE

25,000 - 300,000 SF Available for Build to Suit

### ZONING

Zoned Heavy Industrial with the City of Everman

#### STAND ALONE BUILDINGS

Can accommodate stand alone buildings ranging from 25,000 SF to 210,000 SF

### ADDITIONAL FEATURES

- Ability to fully secure
- Opportunity for outside storage
- Flexibility on building design
- Opportunity for heavy trailer/ auto parks





12%

Drivelane

10'

Plantingstrip

10\*

Sidewalk

165

10'

Plantlögstrip

12%

Drive lane

10'

Sidewalk

11'

Orive lane

11'

Center-turn lane

11'

Drivelane

## C CARTER PARK P EAST

## INGRESS/EGRESS



S T R E A M



# C CARTER PARK P EAST

7500-7601 Oak Grove Rd Everman, Tx 76140

### SETH KOSCHAK

- **•** 817.877.1301 (o)
- **S** 214.770.0853 (m)
- ✓ skoschak@streamrealty.com

### JEFF REIN

- **•** 817.877.1309 (o)
- **\$** 817.368.9160 (m)
- ✓ jeff.rein@streamrealty.com

### FORREST COOK

- **6** 817.877.1310 (o)
- 817.913.5999 (m)
- ✓ forrest.cook@streamrealty.com

PROFESSIONALLY LEASED BY: